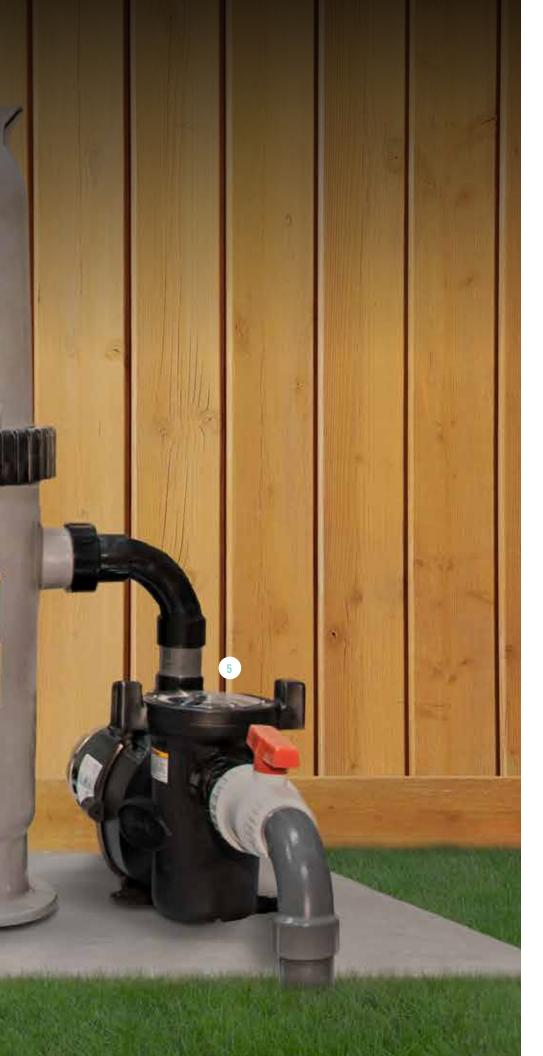

# **3** CHOOSE YOUR EQUIPMENT

Jandy mag

1

#### The Versa Plumb Pool System

Whether you choose a Chlorine or Salt sanitation system, our Versa Plumb System is up to the task, reducing hydraulic resistance by up to 50% versus other equipment pads. This innovative system allows for up to a 1/2 HP smaller pump to achieve the same flow, resulting in greater energy savings by using 50% less plumbing pipes and fittings.

#### **4. FLOPRO™ PUMP**

Fitted with an ergonomic cam-lock lid for easy alignment and strainer basket cleaning. Energy efficient while uncompromising it's power to re-circulate the pool water.