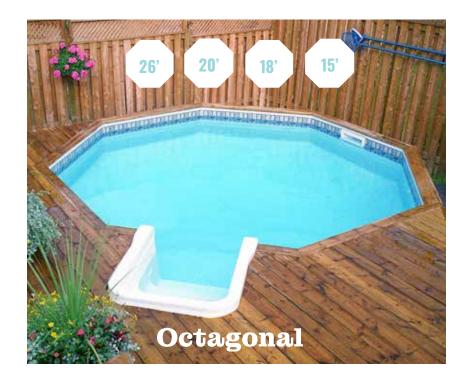

ating an inviting space for both relaxation and fun.





WE KNOW | POOLS | PATIOS | HOT TUBS 11

# FROM START TO Splash

Installing a pool is an exciting time. From start to splash, we have decades of experience helping families get the backyard of their dreams.

WISH LIST

A SPOT TO SOAK UP The SUN & Read A good book!

#### MUST-HAVES LIST

LINER PICK! SUCH A Relaxing blue hue -You can't help but Jump in!

12 CREATE YOUR BACKYARD ESCAPE WITH US

#### WISH LIST

A CABANA WOULD BE A GREAT GATHERING PLACE!

## 1 START WITH YOUR MUST HAVES & YOUR WISH LIST

## **2** SELECT YOUR SHAPE, **SIZE & FLOOR**

Designed to be partially submerged in the ground, these versatile pools pair perfectly with different types of decking and are an ideal option for backyards with considerable grades.













# **3** CHOOSE YOUR EQUIPMENT

Jandy mag

1







#### The Versa Plumb Pool System

Whether you choose a Chlorine or Salt sanitation system, our Versa Plumb System is up to the task, reducing hydraulic resistance by up to 50% versus other equipment pads. This innovative system allows for up to a 1/2 HP smaller pump to achieve the same flow, resulting in greater energy savings by using 50% less plumbing pipes and fittings.

#### 1. JXiQ<sup>™</sup> GAS HEATER (OPTION)

The JXi heater sets a new standard in pool heating technology with its ultra-compact size, high efficiency, and user-friendly digital control panel.

#### 2. NATURE2 VISIONPRO SYSTEM

By combining patented Nature2 mineral technology with an automatic chlorine tab feeder, the water is noticeably cleaner, clearer, and soft