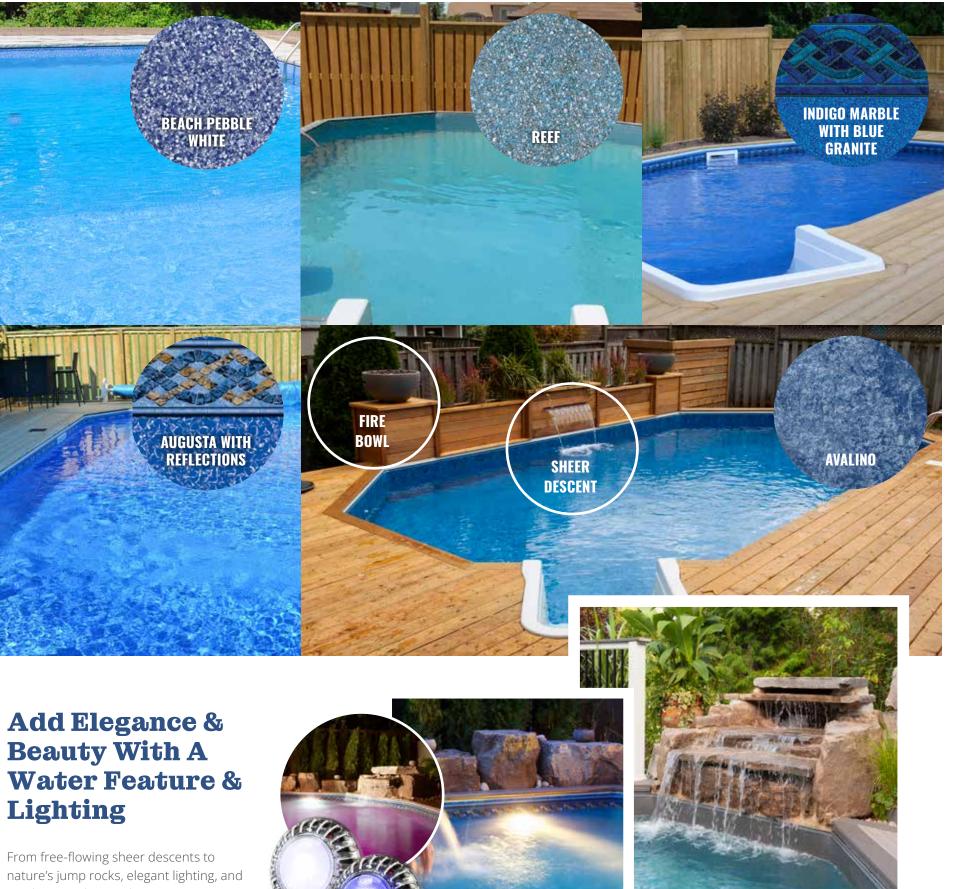

#### A Stylish Addition To Their Outdoor Living Space

The Montgomery's onground pool is a beautiful retreat right in their backyard, designed to combine style and functionality. Shaped like an elegant Emerald, this 15' x 29' pool provides the perfect space for relaxation and fun. The pool's interior is lined with the White Beach Pebble liner, giving the water a pristine, refreshing look that mimics the clarity of a tropical paradise.

Key features include a Multi-Colour Lighting System that transforms the pool into a mesmerizing visual display at night. Whether it's a soft, calming glow or vibrant, changing colors, this lighting system creates the perfect ambiance for evening swims or outdoor gatherings. The pool also features durable Thermoplastic Steps, seamlessly integrated into the design, offering safe and easy access to the water.

### **The Horne's** BACKYARD RETREAT

Welcome to the Horne's 15' x 29' backyard paradise!

Guests of the Horne family enjoying soaking in the modern Emerald Shaped Onground Pool, while listening to the soothing sounds of the Rock Waterfall, and looking out at the expansive Horne property. One of our favourite features of the Horne backyard is it's warm, neutral, colour palette that makes you feel that you are in a natural oasis! The combination of the rocky landscaping, Rock Waterfall and sleek, modern, decking blend to create a truly timeless backyard style. The Full Reef Liner compliments the neutral, grey decking perfectly and gives the water it's inviting bright, teal colour.

#### The Murdoch's 17' x 30' Emerald Shaped Pool Is Big, Bold & Beautiful!

The Murdoch's Onground pool is a stunning addition to any backyard, designed with both elegance and practicality in mind. Shaped like an emerald and measuring 17' x 30', this pool offers a unique, eye-catching aesthetic that stands out while providing ample space for swimming and relaxation.

The pool is lined with the beautiful Reef liner, which gives the water a refreshing, tropical hue, enhancing the overall appeal of the space. Thermoplastic Steps add both safety and convenience, seamlessly integrating into the pool's design for easy access while maintaining its clean, polished look.

## Lighting

much more; there's always a unique way to take your beautiful backyard oasis to the next level.

WE KNOW | POOLS | PATIOS | HOT TUBS 21