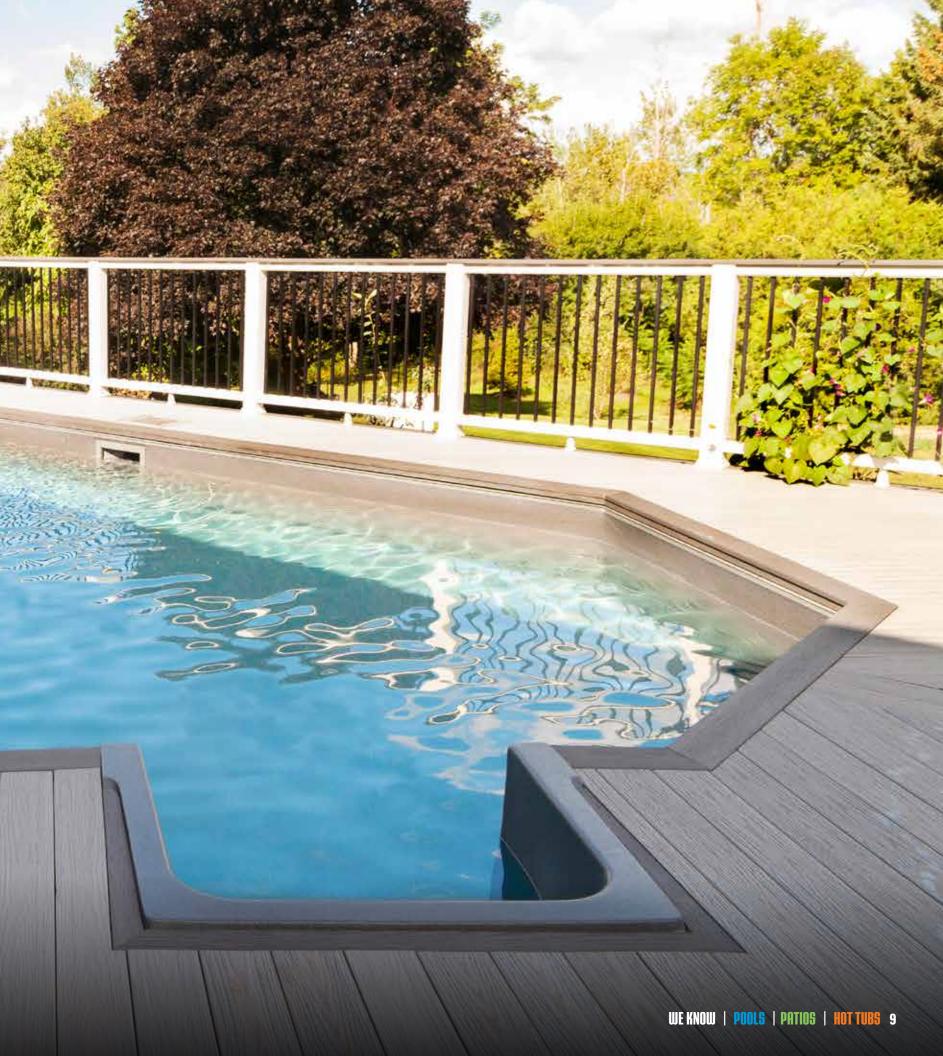

## **Montgomery's** PRIVATE OASIS

#### A Stylish Addition To Their Outdoor Living Space

The Montgomery's onground pool is a beautiful retreat right in their backyard, designed to combine style and functionality. Shaped like an elegant Emerald, this 15' x 29' pool provides the perfect space for relaxation and fun. The pool's interior is lined with the White Beach Pebble liner, giving the water a pristine, refreshing look that mimics the clarity of a tropical paradise.

Key features include a Multi-Colour Lighting System that transforms the pool into a mesmerizing visual display at night. Whether it's a soft, calming glow or vibrant, changing colors, this lighting system creates the perfect ambiance for evening swims or outdoor gatherings. The pool also features durable Thermoplastic Steps, seamlessly integrated into the design, offering safe and easy access to the water.

The Montgomery's onground pool is more than just a place to swim—it's a stylish addition to their outdoor living space, offering both beauty and functionality for years to come!

This project was completed in collaboration with llich Construction and Design.