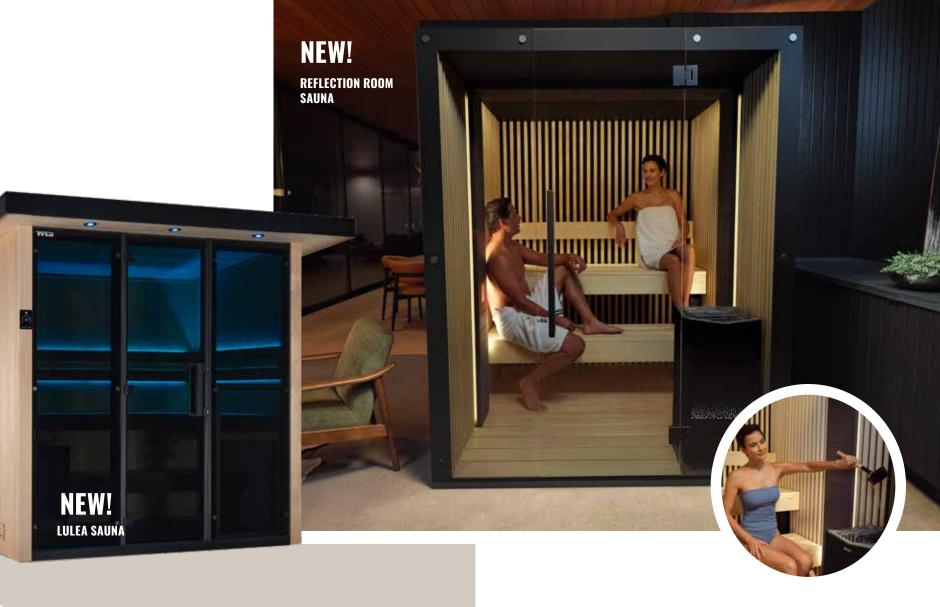

## MASTER THE ART **OF WELL-BEING**

In a world that never slows down, we are constantly seeking new ways to relax and rejuvenate. A sauna can help recover muscles faster after physical activity, provide deep relaxation and also help to detoxify the body by opening pores and increasing sweat production. Control your Sauna from your phone and have it ready when you come home from a workout or after a challenging day at work.