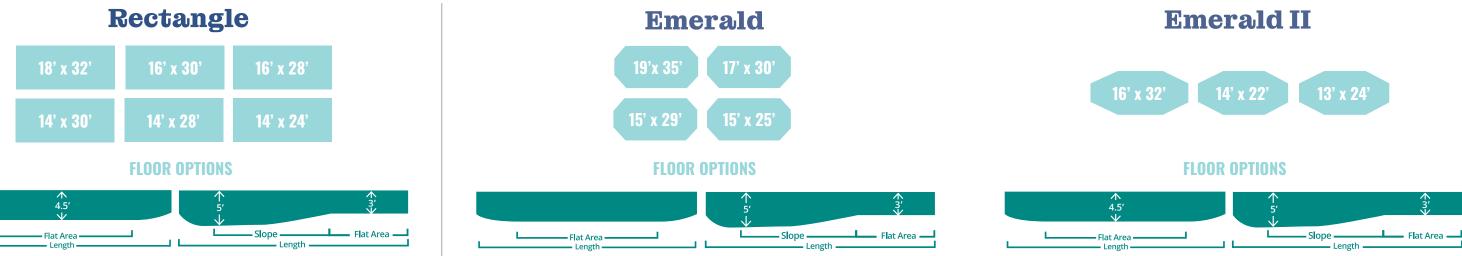

## **2** SELECT YOUR SHAPE, **SIZE & FLOOR**

Designed to be partially submerged in the ground, these versatile pools pair perfectly with different types of decking and are an ideal option for backyards with considerable grades.