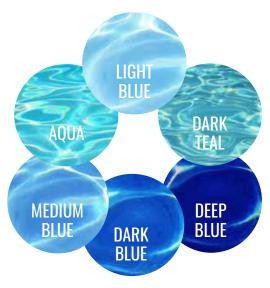

Before you begin the search for the right liner you should take a few factors into consideration. How much sunlight does your pool get? Is your pool shaded by trees or other obstructions? Do you tend to swim at day or at night? How deep is your pool? All these factors can change the colour of your pool water, and can help you decide on the colour and pattern of your liner.

Our online Water Colour Selector can help you visualize how different liner colours react differently when water is added.